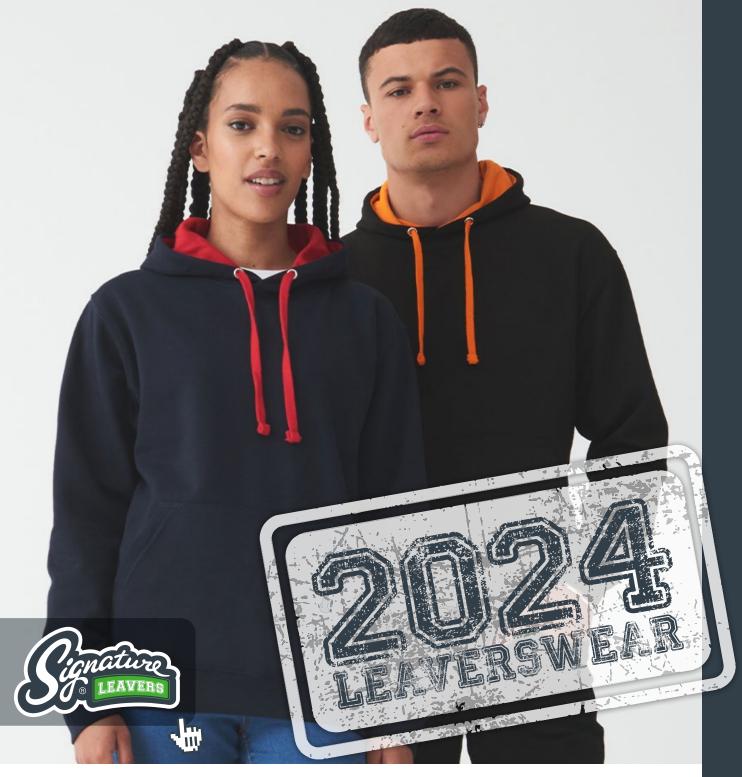

## JH003 Varsity Hoodie

80% ringspun cotton/20% polyester.\* Soft cotton faced fabric. Drop shoulder style. Brushed back fleece.
Double fabric hood with contrast inner. Front pouch pocket.
Ribbed cuffs and hem. Twin needle stitching. Tear out label. Weight: 280 gsm