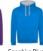

## JH003 Varsity Hoodie

80% ringspun cotton/20% polyester.\* Soft cotton faced fabric. Drop shoulder style. Brushed back fleece.
Double fabric hood with contrast inner. Front pouch pocket.
Ribbed cuffs and hem. Twin needle stitching. Tear out label. Weight: 280 gsm