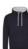

## JH003 Varsity Hoodie

80% ringspun cotton/20% polyester.\* Soft cotton faced fabric. Drop shoulder style. Brushed back fleece.
Double fabric hood with contrast inner. Front pouch pocket.
Ribbed cuffs and hem. Twin needle stitching. Tear out label. Weight: 280 gsm