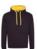

## JH003 Varsity Hoodie

80% ringspun cotton/20% polyester.\* Soft cotton faced fabric. Drop shoulder style. Brushed back fleece.
Double fabric hood with contrast inner. Front pouch pocket.
Ribbed cuffs and hem. Twin needle stitching. Tear out label. Weight: 280 gsm