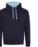

## JH003 Varsity Hoodie

80% ringspun cotton/20% polyester.\* Soft cotton faced fabric. Drop shoulder style. Brushed back fleece.
Double fabric hood with contrast inner. Front pouch pocket.
Ribbed cuffs and hem. Twin needle stitching. Tear out label. Weight: 280 gsm