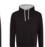

## JH003 Varsity Hoodie

80% ringspun cotton/20% polyester.\* Soft cotton faced fabric. Drop shoulder style. Brushed back fleece.
Double fabric hood with contrast inner. Front pouch pocket.
Ribbed cuffs and hem. Twin needle stitching. Tear out label. Weight: 280 gsm