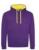

## JH003 Varsity Hoodie

80% ringspun cotton/20% polyester.\* Soft cotton faced fabric. Drop shoulder style. Brushed back fleece.
Double fabric hood with contrast inner. Front pouch pocket.
Ribbed cuffs and hem. Twin needle stitching. Tear out label. Weight: 280 gsm











52% cotton/48% polyester. \*Heather Grey 75% cotton/25% polyester.

| KIDS SIZING     |     |     |     |      |       |     |
|-----------------|-----|-----|-----|------|-------|-----|
| Age:            | 3-4 | 5-6 | 7-8 | 9-11 | 12-13 |     |
| Chest (to fit): | 26  | 28  | 30  | 32   | 34    |     |
| ADULT SIZING    |     |     |     |      |       |     |
| Size:           | XS  | S   | М   | L    | XL    | 2XL |
| Chest (to fit): | 34  | 36  | 40  | 44   | 48    | 52  |



































Purple/ Sapphire Blue/ Sun Yellow Heather Grey