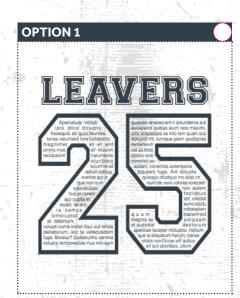

------|----------|-----------|------|---|----|-----|
| Size 3-4 yr | s 5-6 yrs | 7-8 yrs | 9-11 yrs | 12-13 yrs | xs s | M | XL | 2XL |

## COLLEGE ZOODIE



#### Material

80% ringspun cotton 20% polyester

Weight 280 gsm



Size

3-4 yrs

5-6 yrs

7-8 yrs

9-11 yrs

12-13 yrs

S

M

Ľ

XL

2XL



Hot Pink













New French Navy





Oxford Navy Purple





Sapphire Blue



# **SWEATSHIRT**



SIZING Size

#### **Material**

80% ringspun cotton 20% polyester

### Weight

280 gsm



Bottle Green Baby Pink







Desert Sand



Heather Grey











Purple

Ľ.



2XL



Storm Grey

S



White



Sapphire Blue

Sky Blue



XL



3-4 yrs

5-6 yrs

#### Material 100% cotton

7-8 yrs

Weight 145 gsm



9-11 yrs 12-13 yrs XS



# SELECT YOUR LEAVERS DESIGN Simply tick your choice below





















## **MAKE IT PERSONAL**

Choose the extra decorated area(s) below



## LEFT CHEST

## LEAVERS DESIGN



Your School/ Club Crest embroidered as standard

✓ Yes

No



design screen printed as standard

✓ Yes

No

# ON THE BACK





Your School/ Club name above or below your chosen design

> Yes No



Option of initials on the right chest or right or left sleeve

None Right chest Left sleeve Right sleeve

## AND LASTLY...

Gignature T-SHIRTS

Would you like to add these to your store?

Yes

No





| Name:                                                                         |  |
|-------------------------------------------------------------------------------|--|
| Position within School:                                                       |  |
| Email: