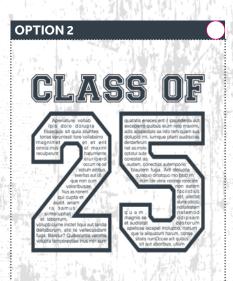

----|----------|-----------|------|---|----|-----|
| Size 3-4 yr | s 5-6 yrs | 7-8 yrs | 9-11 yrs | 12-13 yrs | xs s | M | XL | 2XL |

## COLLEGE ZOODIE



#### Material

80% ringspun cotton 20% polyester

Weight 280 gsm



Size

3-4 yrs

5-6 yrs

7-8 yrs

9-11 yrs

12-13 yrs

S

M

Ľ

XL

2XL



Hot Pink













New French Navy





Oxford Navy Purple





Sapphire Blue



# **SWEATSHIRT**



SIZING Size

#### **Material**

80% ringspun cotton 20% polyester

### Weight

280 gsm



Bottle Green Baby Pink







Desert Sand



Heather Grey











Purple

Ľ.



2XL



Storm Grey

S



White



Sapphire Blue

Sky Blue



XL



3-4 yrs

5-6 yrs

#### Material 100% cotton

7-8 yrs

Weight 145 gsm



9-11 yrs 12-13 yrs XS



# SELECT YOUR LEAVERS DESIGN Simply tick your choice below





















## **MAKE IT PERSONAL**

Choose the extra decorated area(s) below



## LEFT CHEST

## LEAVERS DESIGN



Your School/ Club Crest embroidered as standard

✓ Yes

No



design screen printed as standard

✓ Yes

No

# ON THE BACK





Your School/ Club name above or below your chosen design

> Yes No



Option of initials on the right chest or right or left sleeve

None Right chest Left sleeve Right sleeve

## AND LASTLY...

Gignature T-SHIRTS

Would you like to add these to your store?

Yes

No





| Name:                                                                         |  |
|-------------------------------------------------------------------------------|--|
| Position within School:                                                       |  |
| Email: