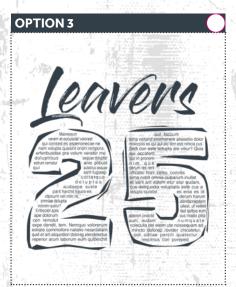

--|----------|-----------|------|---|----|-----|
| Size 3-4 yr | s 5-6 yrs | 7-8 yrs | 9-11 yrs | 12-13 yrs | xs s | M | XL | 2XL |

## COLLEGE ZOODIE



#### Material

80% ringspun cotton 20% polyester

Weight 280 gsm



Size

3-4 yrs

5-6 yrs

7-8 yrs

9-11 yrs

12-13 yrs

S

M

Ľ

XL

2XL



Hot Pink













New French Navy





Oxford Navy Purple





Sapphire Blue



# **SWEATSHIRT**



SIZING Size

#### **Material**

80% ringspun cotton 20% polyester

### Weight

280 gsm



Bottle Green Baby Pink







Desert Sand



Heather Grey











Purple

Ľ.



2XL



Storm Grey

S



White



Sapphire Blue

Sky Blue



XL



3-4 yrs

5-6 yrs

#### Material 100% cotton

7-8 yrs

Weight 145 gsm



9-11 yrs 12-13 yrs XS



# SELECT YOUR LEAVERS DESIGN Simply tick your choice below





















## **MAKE IT PERSONAL**

Choose the extra decorated area(s) below



## LEFT CHEST

## LEAVERS DESIGN



Your School/ Club Crest embroidered as standard

✓ Yes

No



design screen printed as standard

✓ Yes

No

# ON THE BACK





Your School/ Club name above or below your chosen design

> Yes No



Option of initials on the right chest or right or left sleeve

None Right chest Left sleeve Right sleeve

## AND LASTLY...

Gignature T-SHIRTS

Would you like to add these to your store?

Yes

No





| Name:                                                                         |  |
|-------------------------------------------------------------------------------|--|
| Position within School:                                                       |  |
| Email: