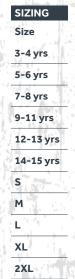

#### Material

80% ringspun cotton 20% polyester

Weight 280 gsm

| SIZING     |                            |                    |      |               |    |     |
|------------|----------------------------|--------------------|------|---------------|----|-----|
| Size 1-2 y | rs 3-4 yrs 5-6 yrs 7-8 yrs | 9-11 yrs 12-13 yrs | xs s | Man and the L | XL | 2XL |