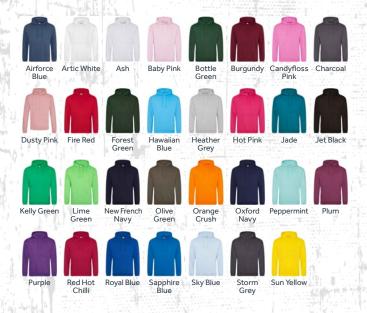

#### Material

80% ringspun cotton 20% polyester

Weight 280 gsm

| SIZING     |                            |                    |      |               |    |     |
|------------|----------------------------|--------------------|------|---------------|----|-----|
| Size 1-2 y | rs 3-4 yrs 5-6 yrs 7-8 yrs | 9-11 yrs 12-13 yrs | xs s | Man and the L | XL | 2XL |

#### Material

80% ringspun cotton 20% polyester

Weight 280 gsm

| SIZING      |           |         |          |           |      |   |    |     |
|-------------|-----------|---------|----------|-----------|------|---|----|-----|
| Size 3-4 yr | s 5-6 yrs | 7-8 yrs | 9-11 yrs | 12-13 yrs | xs s | M | XL | 2XL |

#### Material

80% ringspun cotton 20% polyester

Weight 280 gsm

Size

3-4 yrs

5-6 yrs

7-8 yrs

9-11 yrs

12-13 yrs

S

M

Ľ

XL

2XL

Hot Pink

New French Navy

Oxford Navy Purple

Sapphire Blue

### Weight

280 gsm

Bottle Green Baby Pink

Desert Sand

Heather Grey

Purple

Ľ.

2XL

Storm Grey

S

White

Sapphire Blue

Sky Blue

XL

3-4 yrs

5-6 yrs