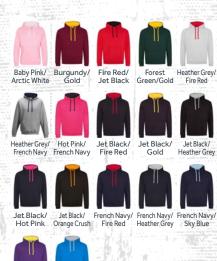

## VARSITY HOODIE

#### Material

80% ringspun cotton 20% polyester

Weight 280 gsm

| SIZING      |           |         |          |           |      |   |    |     |
|-------------|-----------|---------|----------|-----------|------|---|----|-----|
| Size 3-4 yr | s 5-6 yrs | 7-8 yrs | 9-11 yrs | 12-13 yrs | xs s | M | XL | 2XL |