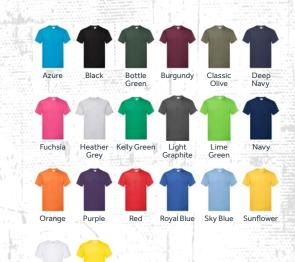

|      |   |    |     |
|-------------|-----------|---------|----------|-----------|------|---|----|-----|
| Size 3-4 yr | s 5-6 yrs | 7-8 yrs | 9-11 yrs | 12-13 yrs | xs s | M | XL | 2XL |

## COLLEGE ZOODIE



#### Material

80% ringspun cotton 20% polyester

Weight 280 gsm



Size

3-4 yrs

5-6 yrs

7-8 yrs

9-11 yrs

12-13 yrs

S

M

Ľ

XL

2XL



Hot Pink













New French Navy





Oxford Navy Purple





Sapphire Blue



# **SWEATSHIRT**



SIZING Size

#### **Material**

80% ringspun cotton 20% polyester

### Weight

280 gsm



Bottle Green Baby Pink







Desert Sand



Heather Grey











Purple

Ľ.



2XL



Storm Grey

S



White



Sapphire Blue

Sky Blue



XL



3-4 yrs

5-6 yrs

#### Material 100% cotton

7-8 yrs

Weight 145 gsm



9-11 yrs 12-13 yrs XS



# SELECT YOUR LEAVERS DESIGN Simply tick your choice below





















## **MAKE IT PERSONAL**

Choose the extra decorated area(s) below



## LEFT CHEST

## LEAVERS DESIGN



Your School/ Club Crest embroidered as standard

✓ Yes

No



design screen printed as standard

✓ Yes

No

# ON THE BACK





Your School/ Club name above or below your chosen design

> Yes No



Option of initials on the right chest or right or left sleeve

None Right chest Left sleeve Right sleeve

## AND LASTLY...

Gignature T-SHIRTS

Would you like to add these to your store?

Yes

No





| Name:                                                                         |  |
|-------------------------------------------------------------------------------|--|
| Position within School: