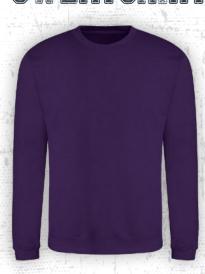

# **SWEATSHIRT**

SIZING Size

#### **Material**

80% ringspun cotton 20% polyester

### Weight

280 gsm

Bottle Green Baby Pink

Desert Sand

Heather Grey

Purple

Ľ.

2XL