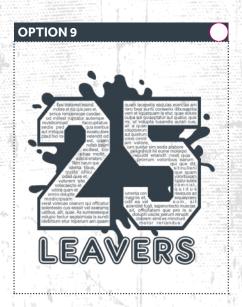

# SELECT YOUR LEAVERS DESIGN Simply tick your choice below

## LEAVERS DESIGN

Your School/ Club Crest embroidered as standard

✓ Yes

No

design screen printed as standard

✓ Yes

No