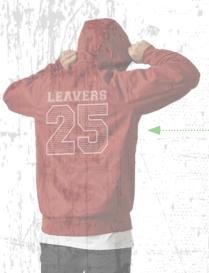

# ON THE BACK

Your School/ Club name above or below your chosen design

> Yes No

Option of initials on the right chest or right or left sleeve

None Right chest Left sleeve Right sleeve