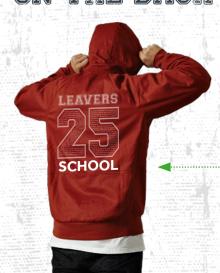

# ON THE BACK

Your School/ Club name above or below your chosen design

> Yes No

Option of initials on the right chest or right or left sleeve

None Right chest Left sleeve Right sleeve