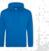

## VARSITY HOODIE

#### Material

80% ringspun cotton 20% polyester

Weight 280 gsm

| SIZING      |           |         |          |           |      |   |    |     |
|-------------|-----------|---------|----------|-----------|------|---|----|-----|
| Size 3-4 yr | s 5-6 yrs | 7-8 yrs | 9-11 yrs | 12-13 yrs | xs s | M | XL | 2XL |