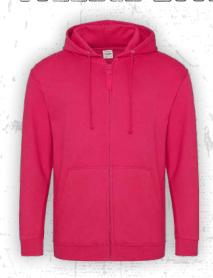

## COLLEGE ZOODIE

#### Material

80% ringspun cotton 20% polyester

Weight 280 gsm

Size

3-4 yrs

5-6 yrs

7-8 yrs

9-11 yrs

12-13 yrs

S

M

Ľ

XL

2XL

Hot Pink

New French Navy