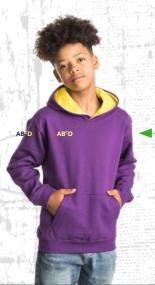

# ON THE BACK

Your School/ Club name above or below your chosen design

> Yes No

Option of initials on the right chest or right or left sleeve

None Right chest Left sleeve Right sleeve