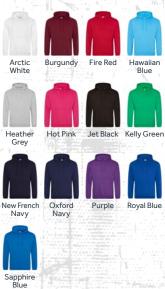

## COLLEGE ZOODIE

### Material

80% ringspun cotton 20% polyester

#### Weight 280 gsm

m