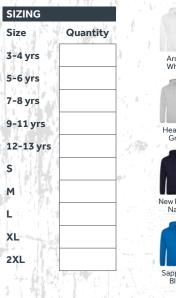

| SIZING   |         |              |         |            |           |                                          |     |     |    |         |
|----------|---------|--------------|---------|------------|-----------|------------------------------------------|-----|-----|----|---------|
| Size     | 3-4 yrs | 5-6 yrs      | 7-8 yrs | 9-11 yrs   | 12-13 yrs | XS                                       | S M | L   | XL | 2XL     |
| Quantity |         |              |         |            |           |                                          |     |     |    |         |
|          |         | 이 같은 그들을, 생물 |         | ONE STREET | 21 - 123  | 1.1.1.1.1.1.1.1.1.1.1.1.1.1.1.1.1.1.1.1. |     | - 3 |    | 23.3220 |