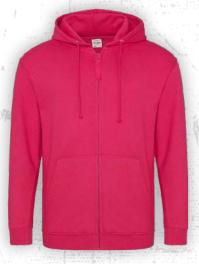

## COLLEGE ZOODIE

### Material

80% ringspun cotton 20% polyester

#### Weight 280 gsm

m