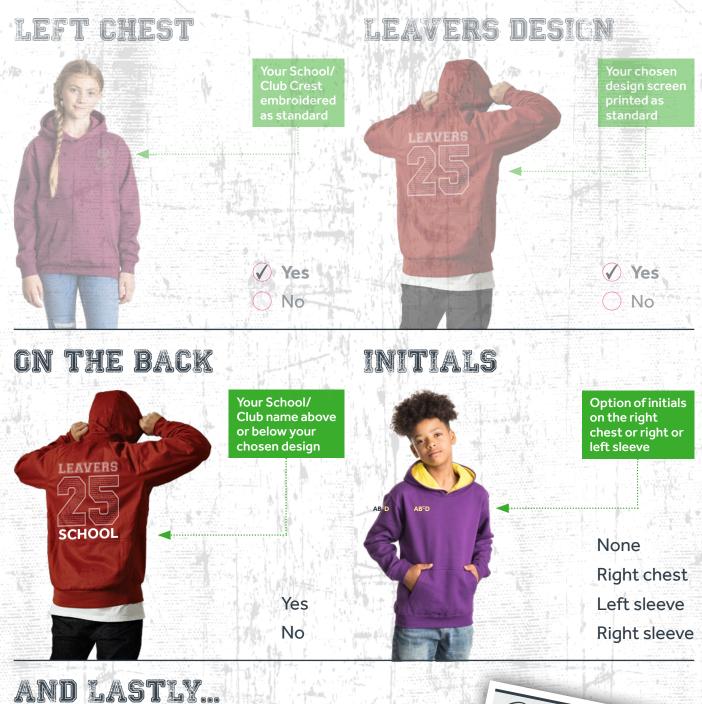

Simply tick your choice below

2

**MAKE IT PERSONAL** 

3

Choose the extra decorated area(s) below 🗸

#### Positions shown as wearing the garment

Would you like to add these Yes to your order? No

Signature t-shirts teshirts teshi