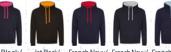

#### Material 80% ringspun cotton 20% polyester

Weight 280 gsm

Jet Black/ Jet Black/ French Navy/ French Navy/ French Navy/ Hot Pink Orange Crush Fire Red Heather Grey Sky Blue

Purple/ Sun Yellow

| SIZING   |         |          |              |          | 1. J. 2017 |                                          |       |        |            | 1     |       |
|----------|---------|----------|--------------|----------|------------|------------------------------------------|-------|--------|------------|-------|-------|
| Size     | 3-4 yrs | 5-6 yrs  | 7-8 yrs      | 9-11 yrs | 12-13 yrs  | xs                                       | S     | M      | lis,É shik | XL    | 2XL   |
| Quantity |         |          |              |          |            |                                          |       |        |            |       |       |
| 지각 방법에   | 30. 11  | 1. 1.2.1 | - Meridian ( | 137 1    |            | 10 10 10 10 10 10 10 10 10 10 10 10 10 1 | - 12h | 1 La 1 | March Dick | 01110 | 19.55 |