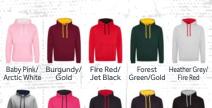

# VARSITY HOODIE

#### Material 80% ringspun cotton 20% polyester

Weight 280 gsm

Jet Black/ Jet Black/ French Navy/ French Navy/ French Navy/ Hot Pink Orange Crush Fire Red Heather Grey Sky Blue

Purple/ Sun Yellow

| SIZING   |         |          |              |          | 1. J. 2017 |                                          |       |        |            | 1     |       |
|----------|---------|----------|--------------|----------|------------|------------------------------------------|-------|--------|------------|-------|-------|
| Size     | 3-4 yrs | 5-6 yrs  | 7-8 yrs      | 9-11 yrs | 12-13 yrs  | xs                                       | S     | M      | lis,É shik | XL    | 2XL   |
| Quantity |         |          |              |          |            |                                          |       |        |            |       |       |
| 지각 방법에   | 30. 11  | 1. 1.2.1 | - Meridian ( | 137 1    |            | 10 10 10 10 10 10 10 10 10 10 10 10 10 1 | - 12h | 1 La 1 | March Dick | 01110 | 19.55 |