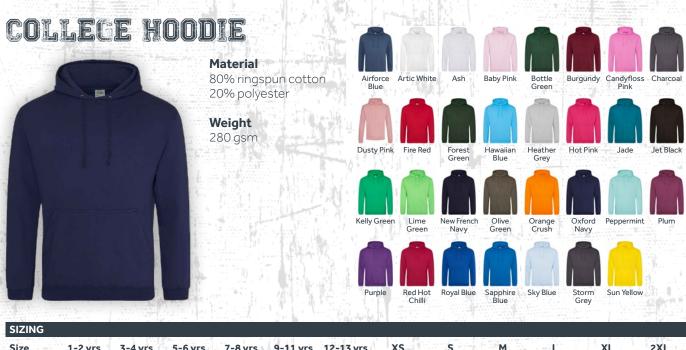

## COLLEGE ZOODIE

### Material

80% ringspun cotton 20% polyester

#### Weight 280 gsm

m