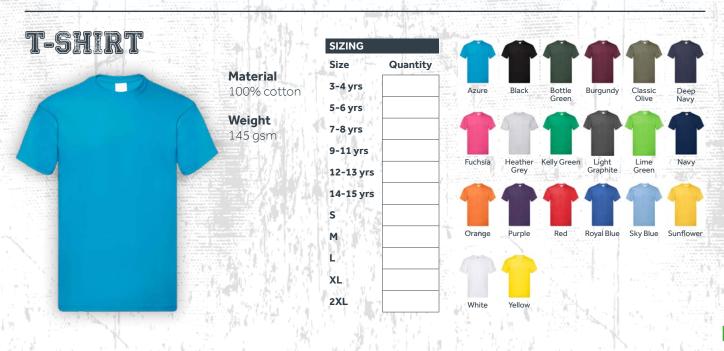

#### **SWEATSHIRT** Material 80% ringspun cotton Baby Pink Bottle Green Arctic White Burgundy Charcoal Desert Sand **Dusty Pink** 20% polyester Weight 280 gsm Heather Grey Hot Pink Jet Black Kelly Green Lime Green Fire Red Mustard New French Navy Oxford Peppermint Navy Sapphire Sky Blue Blue Purple Royal Blue Storm Grey Sun Yellow

| SIZING   |         |              |         |            |           |                                          |     |     |    |         |
|----------|---------|--------------|---------|------------|-----------|------------------------------------------|-----|-----|----|---------|
| Size     | 3-4 yrs | 5-6 yrs      | 7-8 yrs | 9-11 yrs   | 12-13 yrs | XS                                       | S M | L   | XL | 2XL     |
| Quantity |         |              |         |            |           |                                          |     |     |    |         |
|          |         | 이 같은 그들을, 생물 |         | ONE STREET | 21 - 123  | 1.1.1.1.1.1.1.1.1.1.1.1.1.1.1.1.1.1.1.1. |     | - 3 |    | 23.3220 |